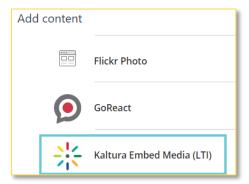

- 1. Open your course in Blackboard and navigate to the Content Area where you want to embed the media.
- 2. Click on Build Content and choose Item.

3. Under the Text section, click the + icon.

4. Scroll to locate Kaltura Embed Media (LTI) and click that option.