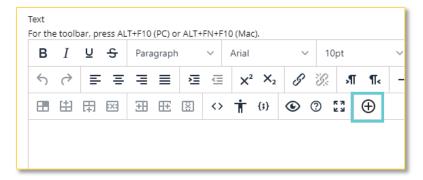

- 1. Open your course in Blackboard and navigate to the Content Area where you want to embed the media.
- 2. Click on Build Content and choose Item.

3. Under the Text section, click the + icon.

4. Scroll to locate Kaltura Embed Media (LTI) and click that option.