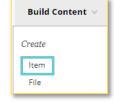

- 1. Open your course in Blackboard and navigate to the Content Area where you want to embed the media.
- 2. Click on Build Content and choose Item.

3. Under the Text section, click the + icon.

4. Scroll to locate Kaltura Embed Media (LTI) and click that option.