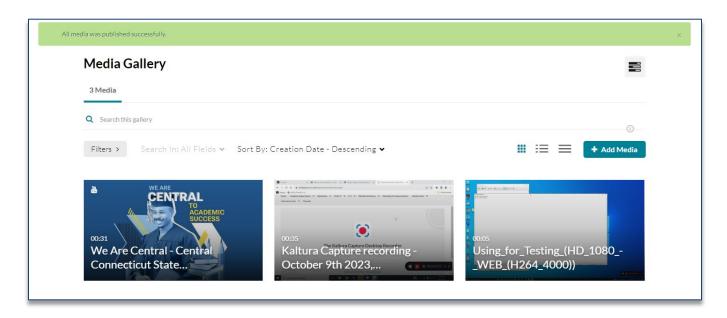

## Adding Media to your Course Media Gallery (LTI)

4. Once the videos have been published, you will see the selected ones appearing within the Media Gallery.