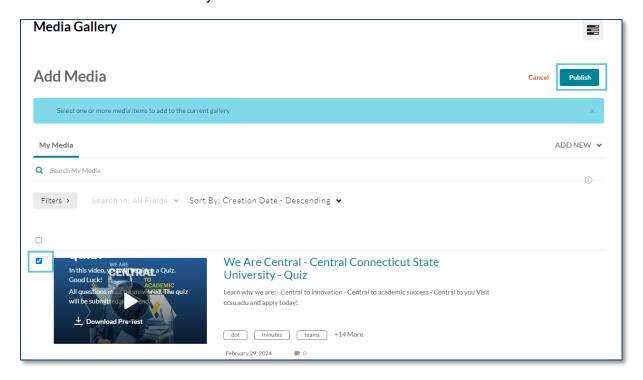

2. Click on "Add Media" to add Media to this course Media Gallery.

3. Check the boxes for the videos you want to share and then Choose the Publish option to add those videos to the Course Media Gallery.