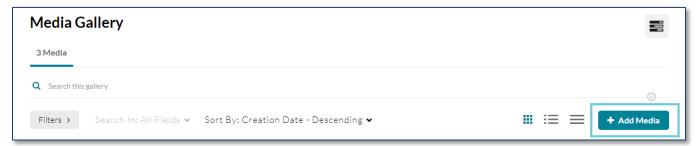

1. Open the course you are working in and click on "Course Video Gallery" option in the course menu. Clicking on "Course Video Gallery" will take you to the media you share with this course **ONLY.** 

2. Click on "Add Media" to add Media to this course Media Gallery.

3. Check the boxes for the videos you want to share and then Choose the Publish option to add those videos to the Course Media Gallery.