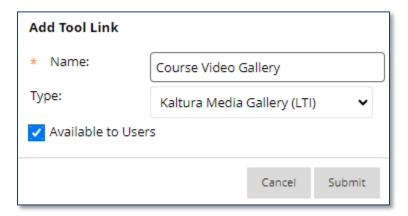

- 1. Open your course in Blackboard and click on the + on the top of the Course Menu.
- 2. Choose Tool Link
- 3. Enter the title of the tool (Course Video Gallery) and choose Kaltura Media Gallery (LTI) from the drop-down menu for Type.
- 4. Click the check box for "Available to users", then click Submit.