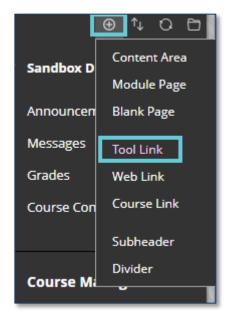

- 1. Open your course in Blackboard and click on the + on the top of the Course Menu.
- 2. Choose Tool Link
- 3. Enter the title of the tool (Course Video Gallery) and choose Kaltura Media Gallery (LTI) from the drop-down menu for Type.
- 4. Click the check box for "Available to users", then click Submit.