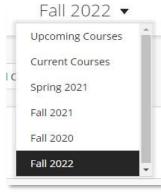

#### Viewing a Specific Term and Adding a Favorite Course:

To view a specific term, select it from the dropdown menu at the top of the course list page (Figure 6).

You can also favorite a course to keep it at the top of your course list. Click on the **star** on the course to add it to your favorites (Figures 7 & 8).