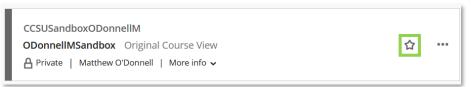

# How to Find Your Course

- Here you will find all courses which you have hidden.
  - To unhide a course, click on the three dots either located to the far right of the course in List View (Figure 3) or in the top right corner of the course image in Grid View (Figure 4). From the menu that appears click Show course (Figure 5).