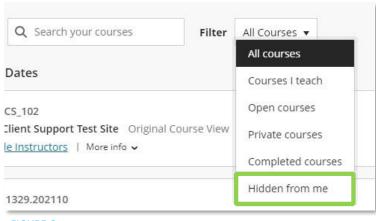

### Next, if the course is still NOT appearing:

- 1. Make sure that you have not hidden your course.
  - To view your hidden courses, first verify that **Current Courses** is selected from the top of the Blackboard Courses page.
  - Ensure that the search box is empty.
  - Under the Filter box, select Hidden from me from the dropdown (Figure 2).

FIGURE 2