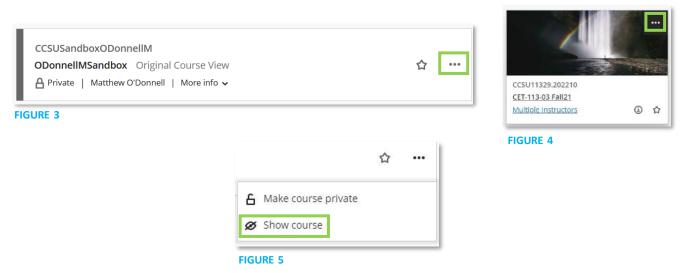

# How to Find Your Course

- Here you will find all courses which you have hidden.
  - To unhide a course, click on the three dots either located to the far right of the course in List View (Figure 3) or in the top right corner of the course image in Grid View (Figure 4). From the menu that appears click Show course (Figure 5).