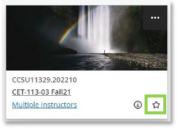

#### Viewing a Specific Term and Adding a Favorite Course:

To view a specific term, select it from the dropdown menu at the top of the course list page (Figure 6).

You can also favorite a course to keep it at the top of your course list. Click on the **star** on the course to add it to your favorites (Figures 7 & 8).