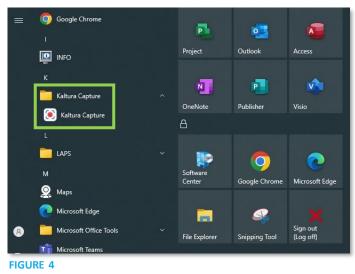

FIGURE 3

4. After installation is complete, confirm Kaltura Capture is listed on the Windows menu by clicking the **Start button** in the bottom left-hand corner and scrolling down to the **Kaltura Capture** folder (Figure 4).