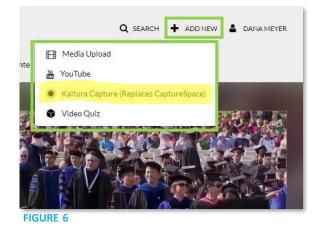

- 7. After you login, click + ADD NEW in the navigation menu, and a new menu will appear.
- 8. Select the Kaltura Capture (Replaces CaptureSpace) option (Figure 6).

9. If the browser asks for your permission to Open Kaltura Capture, click the **Open Kaltura Capture** button (Figure 7).