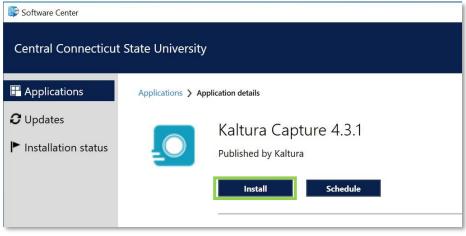

1. Click the Start button or Search bar and type Software Center (Figure 1). Press Enter.

2. Locate Kaltura Capture and click on it (Figure 2).

3. Click the Install button (Figure 3). Kaltura Capture will begin downloading. Please be patient, as it may take a while.

FIGURE 3

4. After installation is complete, confirm Kaltura Capture is listed on the Windows menu by clicking the **Start button** in the bottom left-hand corner and scrolling down to the **Kaltura Capture** folder (Figure 4).