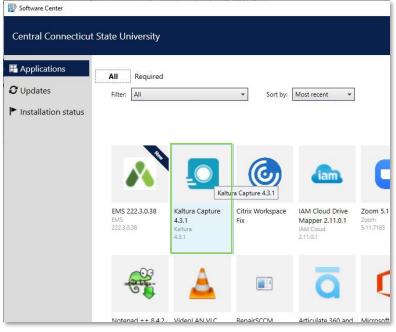

1. Click the Start button or Search bar and type Software Center (Figure 1). Press Enter.

2. Locate Kaltura Capture and click on it (Figure 2).

3. Click the Install button (Figure 3). Kaltura Capture will begin downloading. Please be patient, as it may take a while.