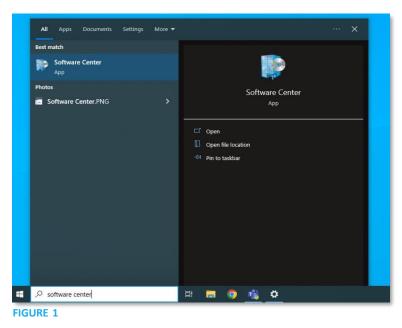

1. Click the Start button or Search bar and type Software Center (Figure 1). Press Enter.

2. Locate Kaltura Capture and click on it (Figure 2).

3. Click the Install button (Figure 3). Kaltura Capture will begin downloading. Please be patient, as it may take a while.