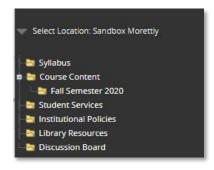

## FIGURE 2

- 6. Once destination folder is selected (Figure 4) leave all selections as default and click submit (Figure 5).
- 7. Once complete look for folder in new selected area/destination.

Notes: Tests and Assignments cannot be moved to another course. Tests will have to be exported then re imported into the new course.

FIGURE 4