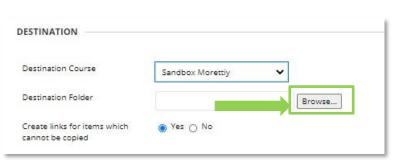

## Move Folders in Blackboard

- 1. Make sure Edit Mode is on (Figure 1).
- 2. Navigate to the folder or group of files needing to be moved.
- 3. Click the dropdown arrow.
- 4. Select Move (Figure 2).
- 5. Click **Browse...** to select destination folder (Figure 3).







FIGURE 3

## FIGURE 2

- 6. Once destination folder is selected (Figure 4) leave all selections as default and click submit (Figure 5).
- 7. Once complete look for folder in new selected area/destination.

Notes: Tests and Assignments cannot be moved to another course. Tests will have to be exported then re imported into the new course.



FIGURE 4