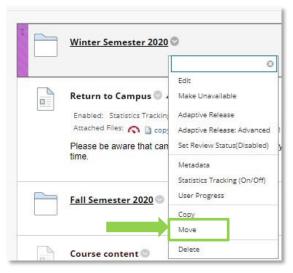

## FIGURE 2

- 6. Once destination folder is selected (Figure 4) leave all selections as default and click submit (Figure 5).
- 7. Once complete look for folder in new selected area/destination.

Notes: Tests and Assignments cannot be moved to another course. Tests will have to be exported then re imported into the new course.