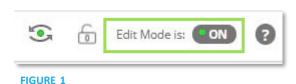

## Move Folders in Blackboard

- 1. Make sure Edit Mode is on (Figure 1).
- 2. Navigate to the folder or group of files needing to be moved.
- 3. Click the dropdown arrow.
- 4. Select Move (Figure 2).
- 5. Click **Browse...** to select destination folder (Figure 3).