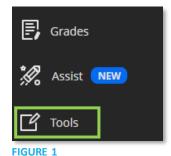

## **Tools Tab**

The Tools Tab is accessed via the main Blackboard menu. It contains links for important tools such as CoursEval, Kaltura, and Taskstream.

To open the Tools tab, click on **Tools** from the menu (Figure 1).