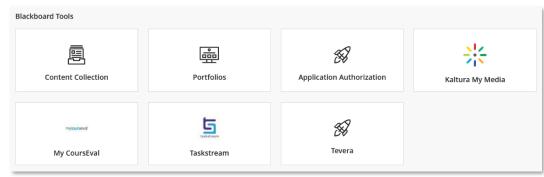

You will be presented with a selection of links (Figure 2).

FIGURE 2

- **Content Collection:** This shows all the content you've uploaded to Blackboard, as well as CCSU provided content. For more information, please refer to this document.
- **Portfolios:** Shows all your portfolios and allows you to create and edit them.
- **Application Authorization:** Allows you to view and revoke external applications which you have integrated with your Blackboard account.
- Kaltura My Media: Gives you access to all your media which has been uploaded to Kaltura.
- My CoursEval: Allows you to view course evaluations from students.
- **Taskstream and Tevera:** These applications may be used by your department.